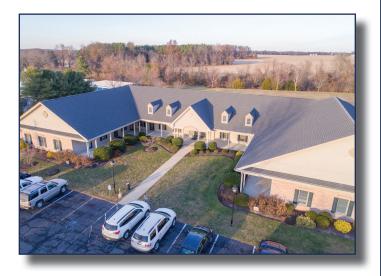

## THE ROUNDTOP PROFESSIONAL BUILDING

### 6602 CHURCH HILL ROAD • CHESTERTOWN, MD 21620

- Professional Office Space
- Available for Immediate Occupancy
  - Interior Finished to Suit
- Conveniently Located On Route 213, One Mile South
  - of Chestertown in Queen Anne's County
    - Locally Owned and Managed

### MILEAGE TO LANDMARKS

Bay Bridge:34 MilesWashington:75 MilesBaltimore:72 MilesWilmington55 Miles

The Roundtop Professional Building caters to medical professionals. This building is located within minutes of Chester River Hospital Center.