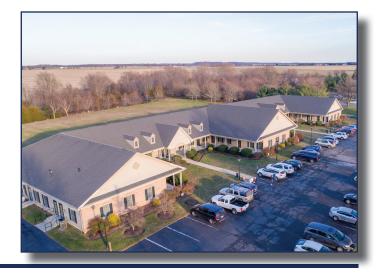

## THE ROUNDTOP PROFESSIONAL BUILDING

### 6602 CHURCH HILL ROAD • CHESTERTOWN, MD 21620

- Professional Office Space
- Available for Immediate Occupancy
  - Interior Finished to Suit
- Conveniently Located On Route 213, One Mile South
  - of Chestertown in Queen Anne's County
    - Locally Owned and Managed

### MILEAGE TO LANDMARKS

Bay Bridge:34 MilesWashington:75 MilesBaltimore:72 MilesWilmington55 Miles

The Roundtop Professional Building caters to medical professionals. This building is located within minutes of Chester River Hospital Center.