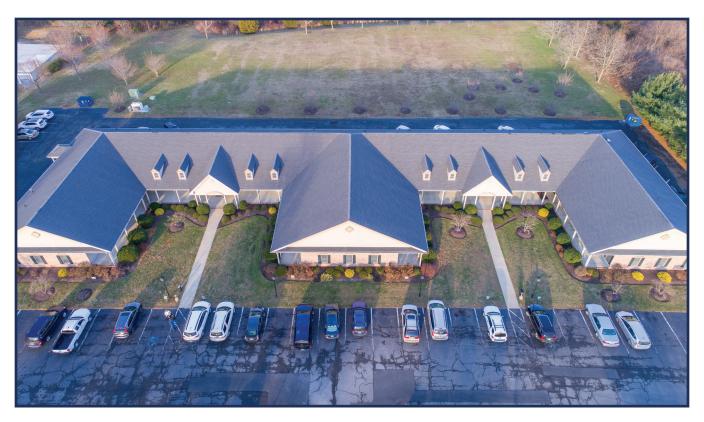

## THE ROUNDTOP PROFESSIONAL BUILDING

### 6602 CHURCH HILL ROAD • CHESTERTOWN, MD 21620

- Professional Office Space
- Available for Immediate Occupancy
  - Interior Finished to Suit
- Conveniently Located On Route 213, One Mile South
  - of Chestertown in Queen Anne's County
    - Locally Owned and Managed

### MILEAGE TO LANDMARKS

Bay Bridge:34 MilesWashington:75 MilesBaltimore:72 MilesWilmington55 Miles

The Roundtop Professional Building caters to medical professionals. This building is located within minutes of Chester River Hospital Center.